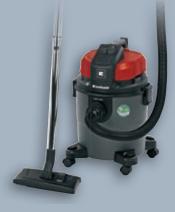

### **Effic**ient Technology

| Rated voltage                                                                                                                                                | 230 V ~ 50 Hz |  |
|--------------------------------------------------------------------------------------------------------------------------------------------------------------|---------------|--|
| Power input                                                                                                                                                  | 750 W         |  |
| Suction power                                                                                                                                                | 180 mbar      |  |
| Tank volume                                                                                                                                                  | 20 liters     |  |
| Suction hose length                                                                                                                                          | 2.5 m         |  |
| Hose diameter                                                                                                                                                | 36 mm         |  |
| Noise level                                                                                                                                                  | 70 dB(A)      |  |
| Continuous duty rating                                                                                                                                       | 600 hours     |  |
| Plastic tank, metal suction tubes, practical<br>cable holder, blow connector, accessory<br>mount, practical tray for small tools, exten-<br>sive accessories |               |  |