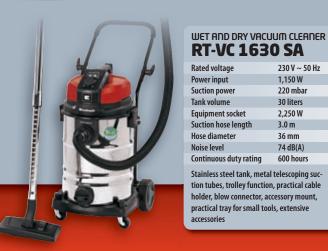

| l | J   |
|---|-----|
|   | Ļ10 |

WET AND DRY VACUUM CLEANER

| Suction power          | 190 mbar  |
|------------------------|-----------|
| Tank volume            | 25 liters |
| Equipment socket       | 2,600 W   |
| Suction hose length    | 3.0 m     |
| Hose diameter          | 36 mm     |
| Noise level            | 72 dB(A)  |
| Continuous duty rating | 600 hours |
|                        |           |

Stainless steel tank, metal telescoping suction tubes, practical cable holder, blow connector, accessory mount, practical tray for small tools, extensive accessories

230 V ~ 50 Hz

1,150 W 220 mbar

30 liters 2,250 W

3.0 m

36 mm

74 dB(A)

600 hours