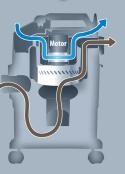

#### A tidy solution all round

Our 2-way system for suction and cooling air provides for separate cooling of the motor while optimizing the cleaner's suction and filtering performance.

The motor remains free of dirt, which means that it enjoys a longer working life and generates less noise.